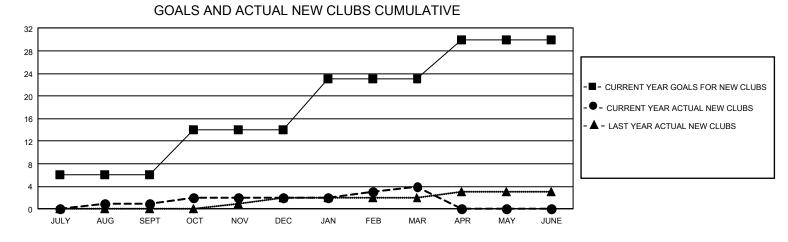

## GAT MONTHLY MEMBERSHIP PROGRESS REPORT

GMT Constitutional Area 1, Group G

REPORT DOES NOT INCLUDE CLUBS IN UNDISTRICTED AREAS.

| Clubs                 |               |           |               | Members               |                          |                         |                                                    |
|-----------------------|---------------|-----------|---------------|-----------------------|--------------------------|-------------------------|----------------------------------------------------|
| RESULTS FOR 2023-2024 |               |           |               | RESULTS FOR 2023-2024 |                          |                         |                                                    |
| QUARTER               | NEW CLUB GOAL | NEW CLUBS | DROPPED CLUBS | QUARTER               | EMBER GROWTH NET<br>GOAL | MEMBER GROWTH<br>ACTUAL | DROPPED MEMBERS<br>ACTUAL (including<br>transfers) |
| JULY/AUG/SEPT         | 18            | 1         | 3             | JULY/AUG/SEP1         | T 282                    | 553                     | 535                                                |
| OCT/NOV/DEC           | 24            | 1         | 13            | OCT/NOV/DEC           | 277                      | 458                     | 703                                                |
| JAN/FEB/MAR           | 27            | 2         | 1             | JAN/FEB/MAR           | 271                      | 608                     | 461                                                |
| APR/MAY/JUNE          | 21            | 0         | 0             | APR/MAY/JUNE          | 334                      | 0                       | 0                                                  |