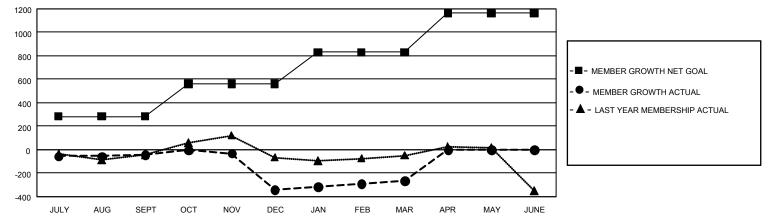

## GAT MONTHLY MEMBERSHIP PROGRESS REPORT

GMT Constitutional Area 1, Group G

REPORT DOES NOT INCLUDE CLUBS IN UNDISTRICTED AREAS.

| Clubs                 |               |           |               | Members               |                          |                         |                                                    |
|-----------------------|---------------|-----------|---------------|-----------------------|--------------------------|-------------------------|----------------------------------------------------|
| RESULTS FOR 2023-2024 |               |           |               | RESULTS FOR 2023-2024 |                          |                         |                                                    |
| QUARTER               | NEW CLUB GOAL | NEW CLUBS | DROPPED CLUBS | QUARTER               | EMBER GROWTH NET<br>GOAL | MEMBER GROWTH<br>ACTUAL | DROPPED MEMBERS<br>ACTUAL (including<br>transfers) |
| JULY/AUG/SEPT         | 18            | 1         | 3             | JULY/AUG/SEP1         | T 282                    | 553                     | 535                                                |
| OCT/NOV/DEC           | 24            | 1         | 13            | OCT/NOV/DEC           | 277                      | 458                     | 703                                                |
| JAN/FEB/MAR           | 27            | 2         | 1             | JAN/FEB/MAR           | 271                      | 608                     | 461                                                |
| APR/MAY/JUNE          | 21            | 0         | 0             | APR/MAY/JUNE          | 334                      | 0                       | 0                                                  |